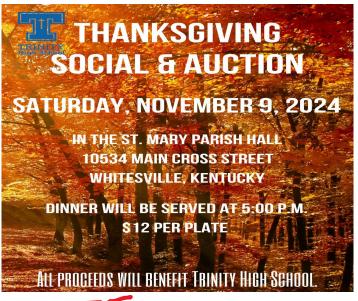

# **School Happenings:**

Trinity High School cross country finished their last race at the City/County race at Yellow Creek Park. Ehan Jarboe lead us with a PR of 21:57.6. Wade Burch finished at 22:48.6 and both Jacob Aud and Ian White setting their personal records of 23:04.5 and 23:45.0, respectively. Congratulations on a successful season boys. The Trinity High School volleyball team won the first round of the district tournament and are playing for the 12<sup>th</sup> District Championship tonight, as I write this.

The St. Mary of the Woods School Fall Festival was a success. Thank you to the SMWS School Council and Andrea Aud for leading this event. Also, thank you to all of our teachers for the fun games for the kids. Ryan Aud and Pete Morris outdid themselves with the chili this year! We sold out that night! Also, thanks to all the people who set up Trunk or Treat! It was a wonderful event!

Emily Hernandey, Principal

Tuesday, November 5<sup>th</sup>, 2024 Prayer List: Easton Pedley, Ashley Johnson, Gerald Rhodes, Mildred Boarman, David Jennings, Rob Park, Martine, Boarman, Debbie Mills, Stephanie Mattingly, Jamie Clark, Stella Nash, Marvin Bickwermert, Greg Howard, Fred Keller, Joann Kauffeld, Braxton Rhodes, Jenny Kassinger, Richard Flesch, Logan Simon. To keep the list current, please call the office when names should be added or removed. Names may be removed at the Pastor or editors discretion.