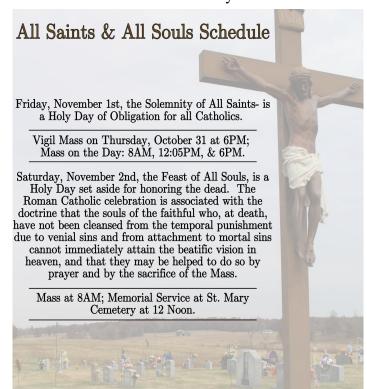

# Liturgical Ministries

6:00 PM Thursday—October 31 All Saints Vigil

Lectors: Lucy Felty, Parker Driskill

Altar Servers: Lydia Snodgrass, Scott York,

Thomas Jarboe

**Eucharistic Ministers:** Susan Driskill, Thomas Jarboe, Bruce Hagan, Donna Higdon, Deanie

Midkiff

Musician: Connie Hagan

Min. of Hospitality: Frank Hagan, Brenda Hamilton, Chuck Hardesty, Lee Mills

6:00 PM Friday—November 1 All Saints Mass

Lectors: Natalie Gray, Karen Stiff

Altar Servers: Thomas Jarboe, Jonah Gray,